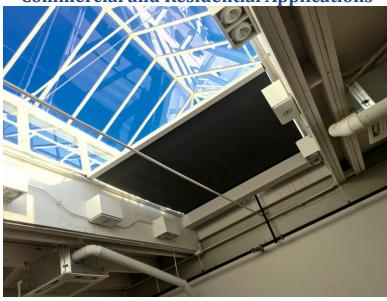

## **Commercial Space**

**Motorized skylight shades** are the ultimate in convenience and are perfect for hard-to-reach windows in commercial settings. Today's technology allows you to open and close your shades with the push of a button or with a tap of your phone or smart device. These remote controlled shades offer flexibility in filtering sunlight—whether using translucent, opaque or blackout fabrics.