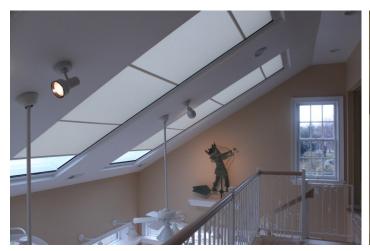

## **Residential Space**

**Motorized skylight shades** add elegance and convenience in residential settings. Motorized window shades are used to control natural light easily, naturally cool interior space, and protect it from the harsh sunlight with the click of a button.

Convenience: Homeowners can easily dim all the blinds in one room at once with a remote device.

**Comfort**: Prevent the harsh glare of natural sunlight from disrupting daily activities.

Privacy: Blackout shades for skylights control and block out sunlight in bedroom or theatre room settings.